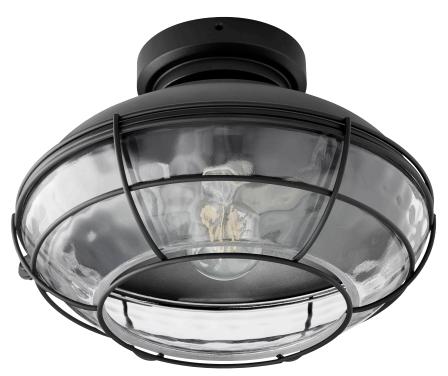

## Windmill/Hudson

## 1975-69

WINDMILL/HUDSON Large - Black

Project:

| Location:     |  |
|---------------|--|
| Fixture Type: |  |
| Catalog #:    |  |

| DETAILS            |                 |
|--------------------|-----------------|
| MATERIALS:         | Metal and Glass |
| DIFFUSER MATERIAL: | Glass           |
| LOCATION:          | Damp Listed     |
|                    |                 |

| DIMENSIONS |        |
|------------|--------|
| HEIGHT:    | 7.00"  |
| WIDTH:     | 12.75" |

| LIGHT SOURCE       |                  |
|--------------------|------------------|
| NUMBER OF LIGHTS:  | 1 Light          |
| SOCKET BASE:       | Medium Base Lamp |
| WATTAGE:           | 6 Watt           |
| COLOR TEMPERATURE: | 2700             |
| CRI:               | 80               |
|                    |                  |
|                    |                  |

| MOUNTING           |             |
|--------------------|-------------|
| MOUNTING LOCATION: | Ceiling Fan |

| SHIPPING | Parcel  |
|----------|---------|
| HEIGHT:  | 19.75"  |
| LENGTH:  | 13.00"  |
| WIDTH:   | 13.00"  |
| WEIGHT:  | 5.10lbs |